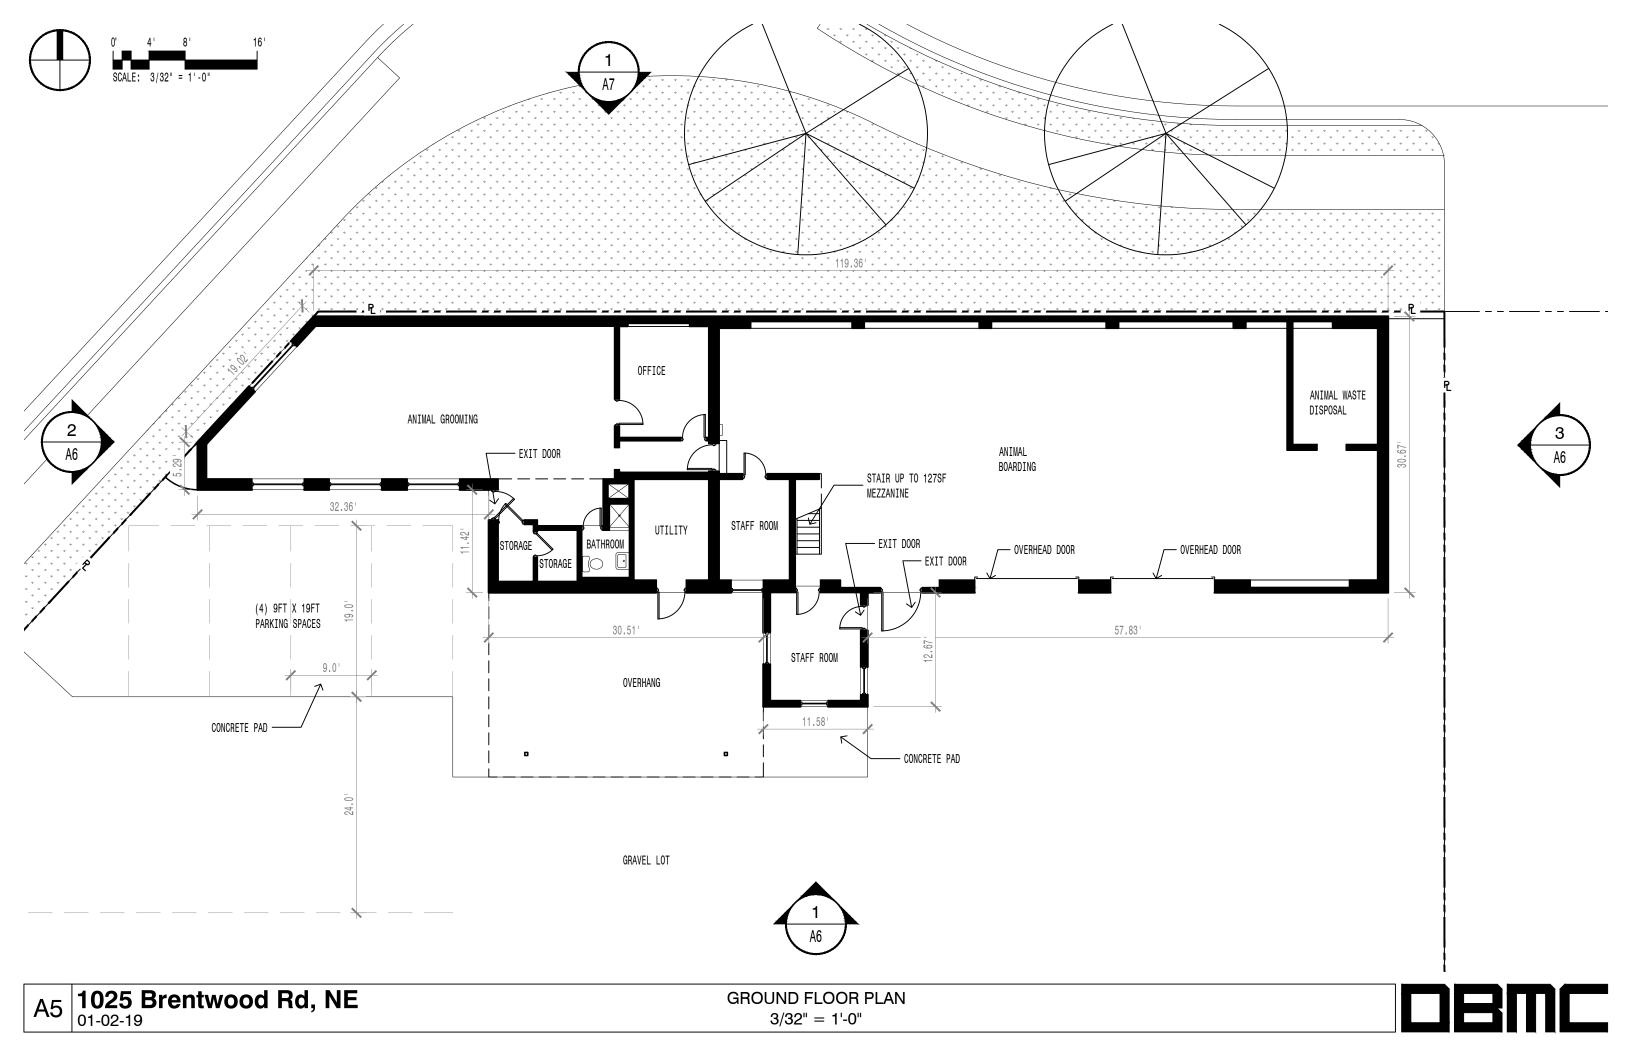

# PROJECT DATA

ZONE: SSL: EXISTING USE: PROPOSED USE: LAND AREA: BUILDING GFA:

MAX FAR: PROPOSED FAR: MAX HEIGHT: EXISTING PARKING: 4 SPACES PROPOSED PARKING: 4 SPACES

COVER SHEET

PDR-4 PAR 01430108 PRODUCTION, DISTRIBUTION, AND REPAIR ANIMAL SALES, CARE, AND BOARDING 19,765 SQUARE FEET 3,754 SF TENANT GROUND FLOOR 127 SF TENANT MEZZANINE 4,218 SF ADJACENT BUILDING 1.0 FOR RESTRICTED USES 0.41 (NO CHANGE TO EXISTING) 90 FT PROPOSED HEIGHT: 16.75 FT (NO CHANGE TO EXISTING)