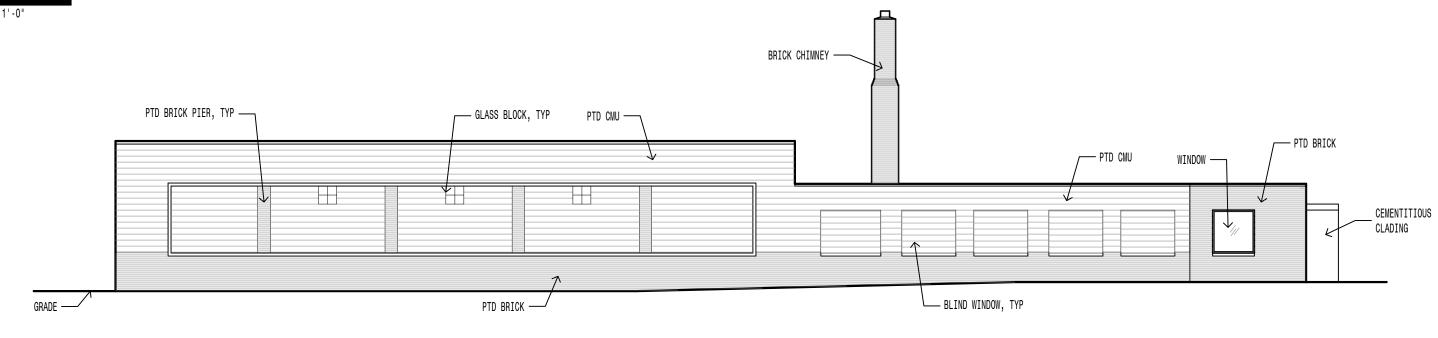

# 1 | ELEVATION

3/32" = 1'-0"

| A7 | 1025 Brentwood Rd, NE | ELEVATIONS    |
|----|-----------------------|---------------|
|    | 01-02-19              | 3/32" = 1'-0" |

NORTH FACADE