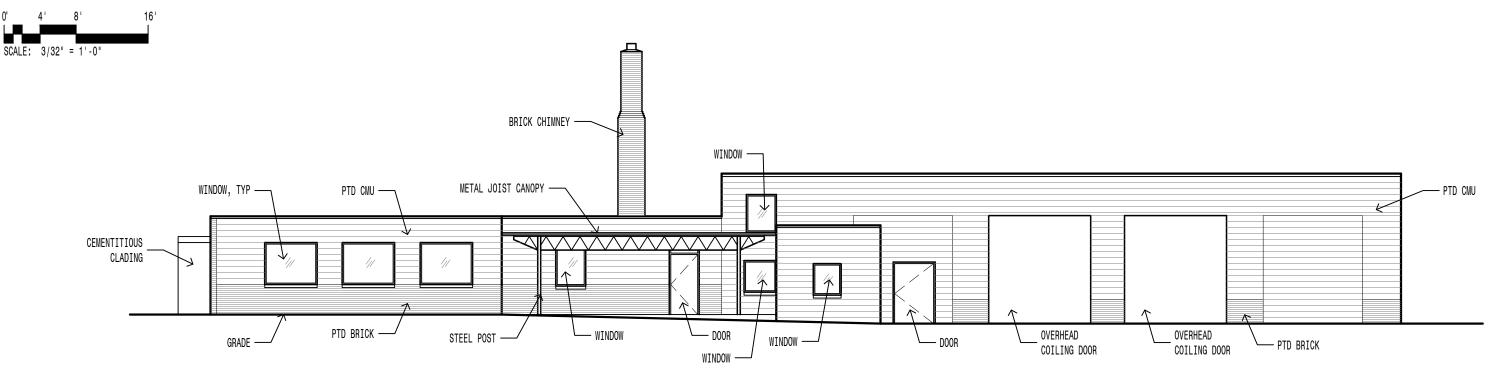

G: 4 SPACES

# DRAWING INDEX

A0 COVER SHEET VICINITY MAP A1 A2 A3 SITE PHOTOS SITE PHOTOS A4 A5 GROUND FLOOR PLAN A6 ELEVATIONS A7 ELEVATIONS

**BZA APPLICATION** ISSUED: JANUARY 02, 2019

A0 **1025 Brentwood Rd, NE** 

COVER SHEET

PDR-4 PAR 01430108 PRODUCTION, DISTRIBUTION, AND REPAIR ANIMAL SALES, CARE, AND BOARDING 19,765 SQUARE FEET 3,754 SF TENANT GROUND FLOOR 127 SF TENANT MEZZANINE 4,218 SF ADJACENT BUILDING 1.0 FOR RESTRICTED USES 0.41 (NO CHANGE TO EXISTING) 90 FT PROPOSED HEIGHT: 16.75 FT (NO CHANGE TO EXISTING)

ARCHITECTURAL SITE PLAN

Board of Zoning Adjustment











VIEW SOUTH FACADE



VIEW PARKING LOT FACING EAST

VIEW SOUTH FACADE



VIEW WEST FACADE



SITE PHOTOS





VIEW NORTH FACADE



VIEW EAST FACADE

VIEW BRENTWOOD ROAD FACING SOUTH



SITE PHOTOS

### 





ELEVATION

2

3/32" = 1'-0"



### SOUTH FACADE





# 1 | ELEVATION

3/32" = 1'-0"

| A7 | 1025 Brentwood Rd, NE | ELEVATIONS    |
|----|-----------------------|---------------|
|    | 01-02-19              | 3/32" = 1'-0" |

NORTH FACADE