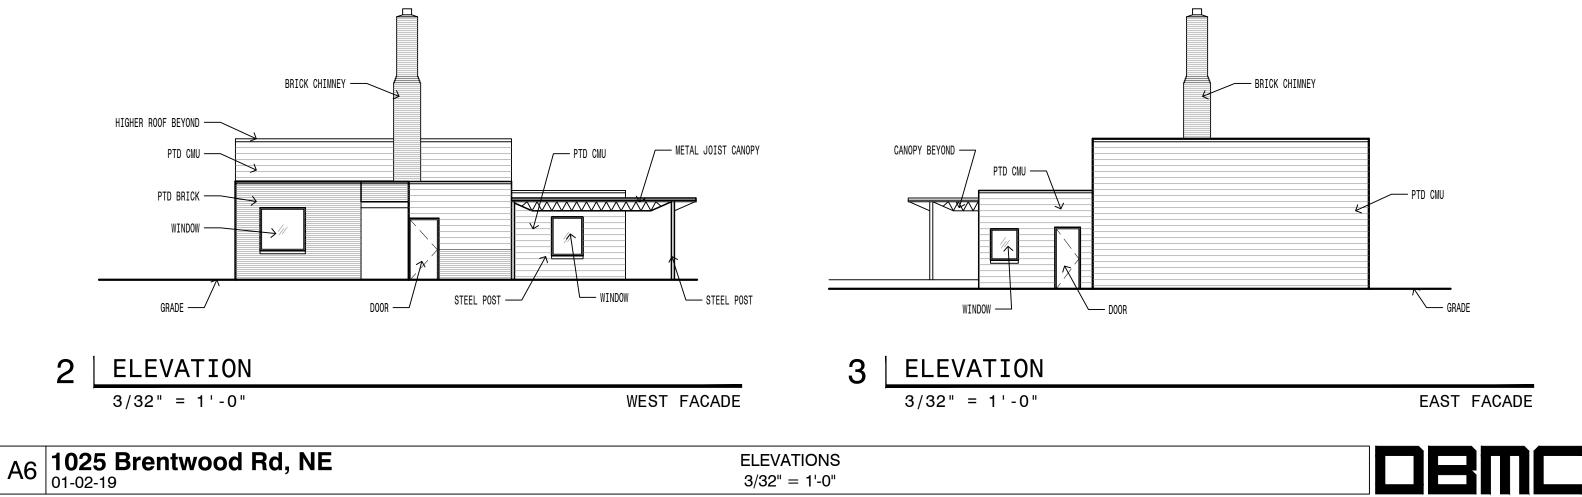

# 1 | ELEVATION

3/32" = 1'-0"

| A7 | 1025 Brentwood Rd, NE | ELEVATIONS    |
|----|-----------------------|---------------|
|    | 01-02-19              | 3/32" = 1'-0" |

NORTH FACADE