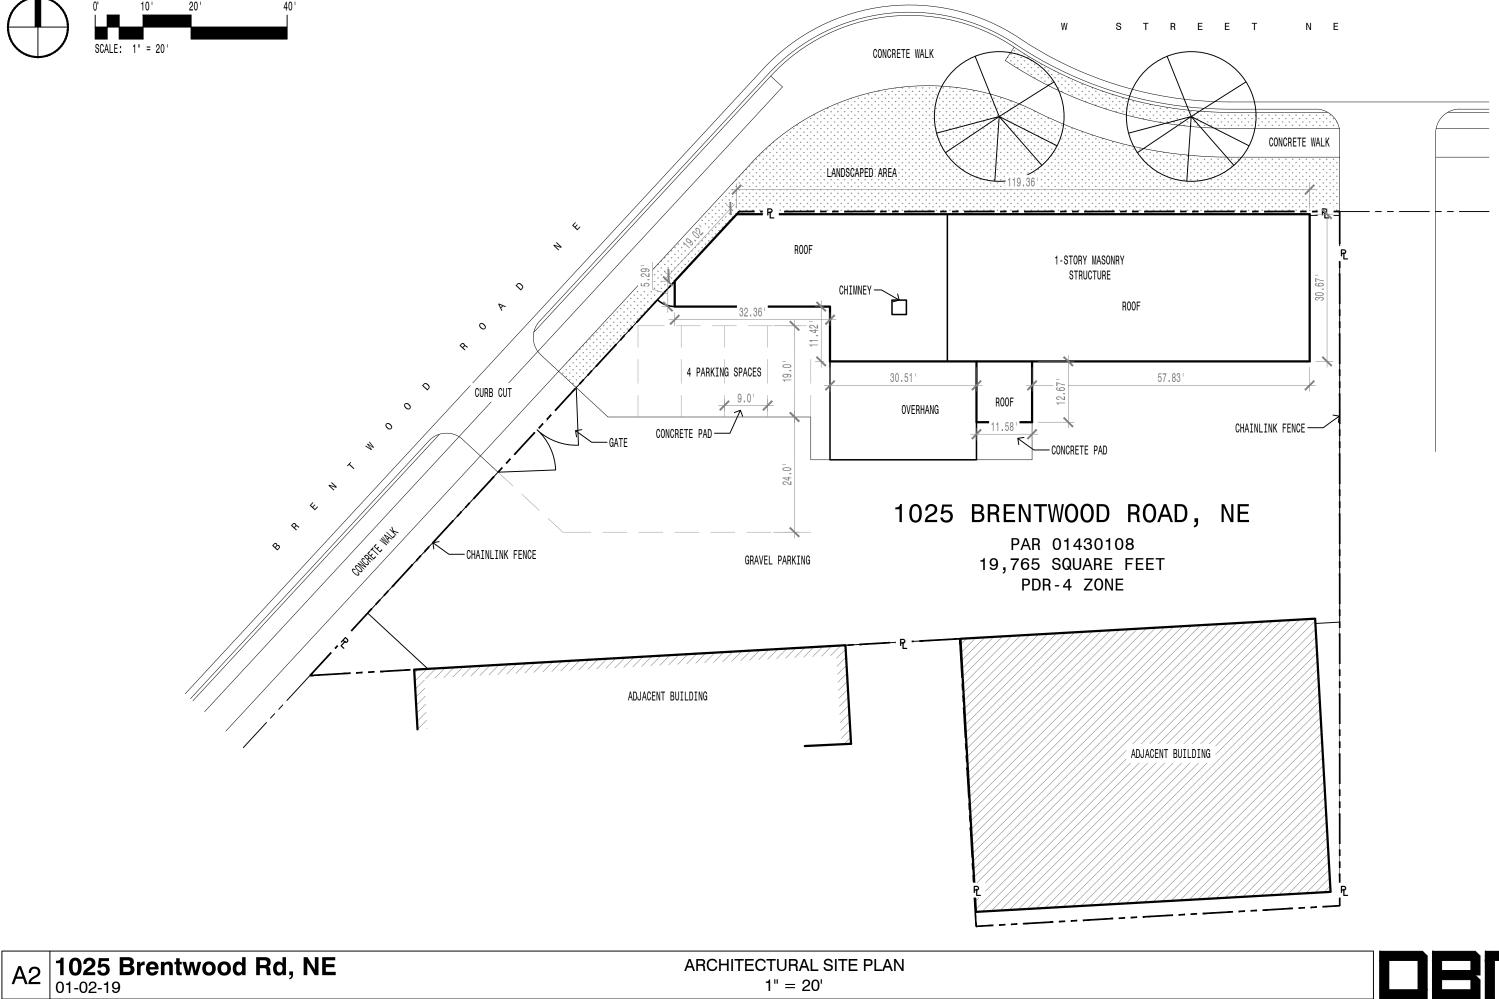

ARCHITECTURAL SITE PLAN

Board of Zoning Adjustment

VIEW SOUTH FACADE

VIEW PARKING LOT FACING EAST

VIEW SOUTH FACADE

VIEW WEST FACADE

SITE PHOTOS

VIEW NORTH FACADE

# PROJECT DATA

ZONE: SSL: EXISTING USE: PROPOSED USE: LAND AREA: BUILDING GFA:

MAX FAR: PROPOSED FAR: MAX HEIGHT: EXISTING PARKING: 4 SPACES PROPOSED PARKING: 4 SPACES

COVER SHEET

PDR-4 PAR 01430108 PRODUCTION, DISTRIBUTION, AND REPAIR ANIMAL SALES, CARE, AND BOARDING 19,765 SQUARE FEET 3,754 SF TENANT GROUND FLOOR 127 SF TENANT MEZZANINE 4,218 SF ADJACENT BUILDING 1.0 FOR RESTRICTED USES 0.41 (NO CHANGE TO EXISTING) 90 FT PROPOSED HEIGHT: 16.75 FT (NO CHANGE TO EXISTING)