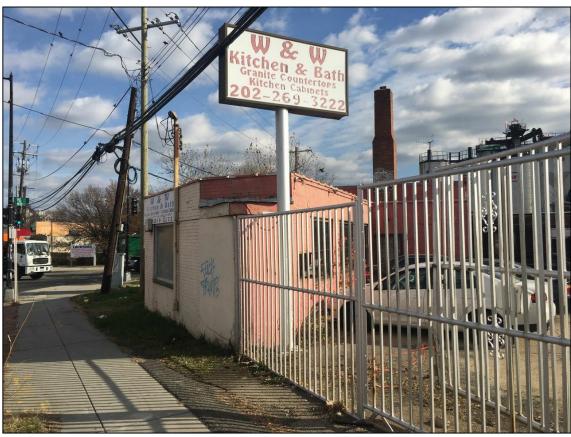

SL: EXISTING USE: PROPOSED USE: LAND AREA: BUILDING GFA:

MAX FAR: PROPOSED FAR: MAX HEIGHT: EXISTING PARKING: 4 SPACES PROPOSED PARKING: 4 SPACES

# DRAWING INDEX

A0 COVER SHEET VICINITY MAP A1 A2 A3 SITE PHOTOS SITE PHOTOS A4 A5 GROUND FLOOR PLAN A6 ELEVATIONS A7 ELEVATIONS

**BZA APPLICATION** ISSUED: JANUARY 02, 2019

A0 **1025 Brentwood Rd, NE** 

COVER SHEET

PDR-4 PAR 01430108 PRODUCTION, DISTRIBUTION, AND REPAIR ANIMAL SALES, CARE, AND BOARDING 19,765 SQUARE FEET 3,754 SF TENANT GROUND FLOOR 127 SF TENANT MEZZANINE 4,218 SF ADJACENT BUILDING 1.0 FOR RESTRICTED USES 0.41 (NO CHANGE TO EXISTING) 90 FT PROPOSED HEIGHT: 16.75 FT (NO CHANGE TO EXISTING)

ARCHITECTURAL SITE PLAN

Board of Zoning Adjustment











VIEW SOUTH FACADE



VIEW PARKING LOT FACING EAST

VIEW SOUTH FACADE



VIEW WEST FACADE



SITE PHOTOS





VIEW NORTH FACADE



VIEW EAST FACADE

VIEW BRENTWOOD ROAD FACING SOUTH



SITE PHOTOS

### 





ELEVATION

2

3/32" = 1'-0"



### SOUTH FACADE





# 1 | ELEVATION

3/32" = 1'-0"

| A7 | 1025 Brentwood Rd, NE | ELEVATIONS    |
|----|-----------------------|---------------|
|    | 01-02-19              | 3/32" = 1'-0" |

NORTH FACADE